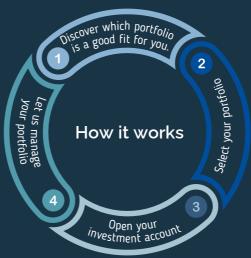

## An easy to understand, low cost investment solution.

6

Choose from six professionally managed portfolios

LIFESPAN INVEST DYNAMIC PORTFOLIOS



**CONSERVATIVE** 



BALANCED



**GROWTH** 

LIFESPAN INVEST INDEX PORTFOLIOS



**CONSERVATIVE** 



BALANCED



GROWTH



Minimum investment starting at \$5000



Set up your account with ease

Access professionally managed investment solutions at the click of a button.







Find out more: <u>Lifespanfp.com.au/Lifespan-Invest</u>

Lifespan Invest is promoted by Lifespan Financial Planning ACN 065 921 735, AFSL 229892; and administered by OpenInvest Limited ACN 614 587 183 via the OpenInvest Portfolio Service ARSN 628 156 052.

This brochure provides factual information about the service, and any general advice contained does not take into account your objectives, financial situation or needs. Before making any investment decision, please review the PDS and Target Market Determination (available at lifespanonlineinvest.com.au). Should you require assistance in determining whether an investment in the service is right for you, you may wish to seek personal advice from an appropriately licensed financial adviser.